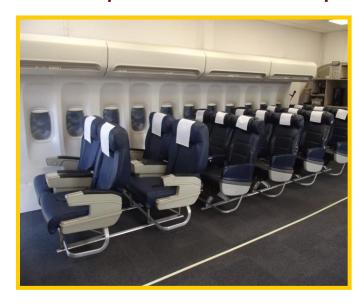

# **Examples of both Full & Half Mock-up Cabins & Check-in Areas**

Example of a four row mock-up cabin within a classroom – we can provide these fully built, delivered and installed to worldwide destinations

Example of a larger mock-up across a classroom – we can provide these fully built, delivered and installed to worldwide destinations

Other mock-up cabin options in smaller classrooms with two class seating

### More examples of Half Mock-up Cabins & Check-in Areas

Example of a four row mock-up cabin and central aisle within a classroom

Larger Half Mock-up Two Class Cabin + Check-in Set-up with Security Arch