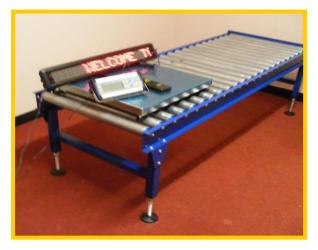

#### Other examples of Half Mock-up Cabins & Check-in Areas

Example of a leather four row mock-up cabin Gravity Conveyor + LED/Scales

Two examples of check-in areas (one with mock-up cabin) in a larger base-room These are just a few of the 114 mock-up examples we have built over the last 27 years.