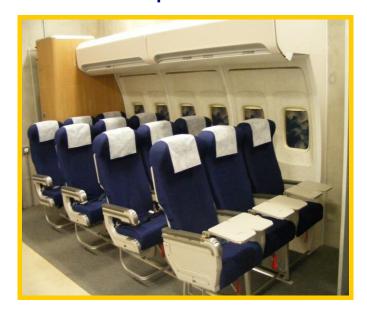

# **Examples of both Full & Half Mock-up Cabins & Check-in Areas**

Example of a four row mock-up cabin within a classroom – we can provide these fully built, delivered and installed to worldwide destinations

Example of a larger mock-up across a classroom – we can provide these fully built, delivered and installed to worldwide destinations

Other mock-up cabin options in smaller classrooms with two class seating