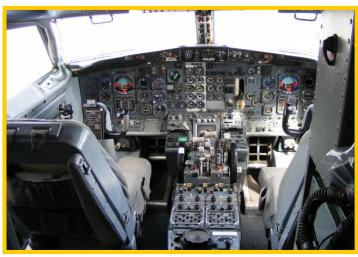

Our Boeing B737 Trainer Aircraft - we can supply similar aircraft and/or cut down sections & sizes i.e. cut to floor etc., including mock-ups & actual Flight Deck sections these can made to specific requests based on our own B737 Flight Deck shown above.