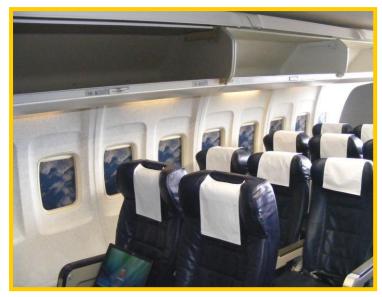

# **Examples of both Full & Half Mock-up Cabins & Check-in Areas**

Example of a four row mock-up cabin within a classroom – we can provide these fully built, delivered and installed to worldwide destinations

Example of a larger mock-up across a classroom – we can provide these fully built, delivered and installed to worldwide destinations

Other mock-up cabin options in smaller classrooms with two class seating