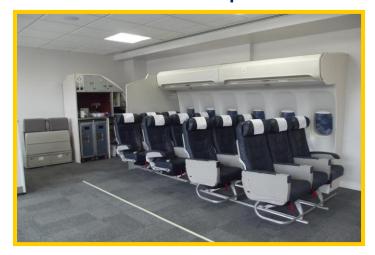

# **Examples of both Full & Half Mock-up Cabins & Check-in Areas**

Example of a four row mock-up cabin within a classroom – we can provide these fully built, delivered and installed to worldwide destinations

Example of a larger mock-up across a classroom – we can provide these fully built, delivered and installed to worldwide destinations

Other mock-up cabin options in smaller classrooms with two class seating