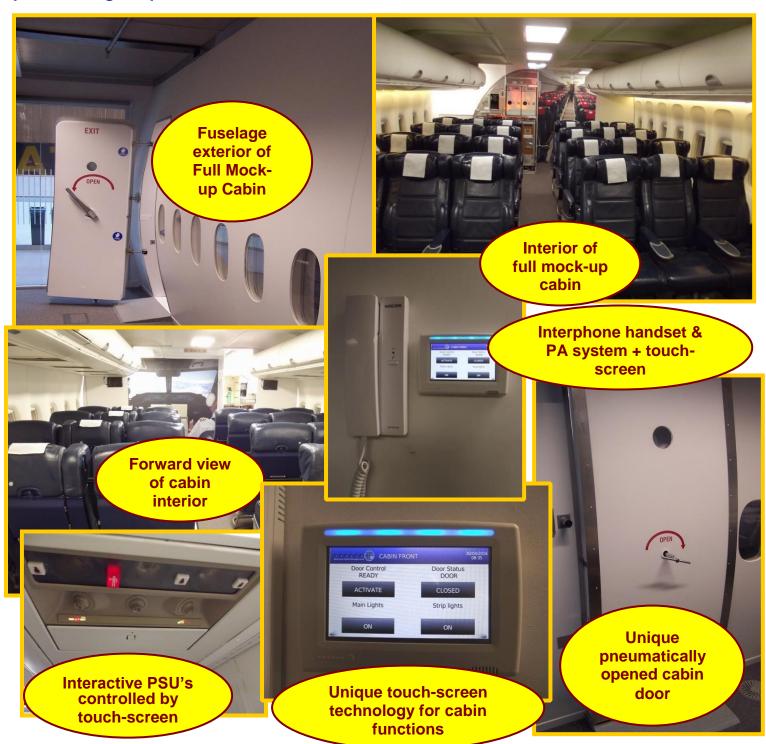

## Mock-up Cabin & Check-in Areas 2017-18

At J.A.R.E. Airline Training Partnership we have an unrivalled experience, over many years, of building mock-up cabins and check-in areas as well as providing airline, airport and aviation support equipment which has been successfully used in over 200 colleges & schools across the UK and Overseas.

We offer a range of both full mock-ups like the stunning example below as well a range of half mock-up cabins & check-in areas as alternatives to match with an institution's specific budget, space and other considerations.

We can build you a range of Mock-up cabin options which are shown on the following pages – just ask us for your specific requirements. Full Mock-up Cabin can be shipped & fully installed to most places worldwide. Smaller options are listed below.

These are just a few examples of the many options we can offer; we can also offer a range of electronics to recreate a range of emergency and service simulations to replicate active aircraft cabin environments i.e. active PSUs, interphones, touch screen control panel and many more options.

We can also install in all our mock-ups an interactive touch-screen PLC system which can also be remotely controlled by a Tutor via a wi-fi enabled tablet device, PC or Laptop etc., to activate and/or simulate a whole range of cabin scenarios for interactive student teaching and is very flexible. The system represents the latest aircraft technology to be found on aircraft such as the Boeing B787 Dreamliner for example.

A range of tasks can be achieved on the multi-page Touch-screen FAP system (see page 1) inc:-

Controlling the sound system

Controlling the Passenger Service Units inc: Call Bells, No Smoking, Fasten Seat Belts and Reading lights + alerts and re-setting

Controlling any heating in the area and/or signifying the temperature

Controlling the lighting (if any) including the ability to dim LED lights

Controlling a range of sound effects including in-flight, emergency scenarios, call bells

Controlling the Interphone handsets and PA via the handsets

Controlling any emergency exits signs