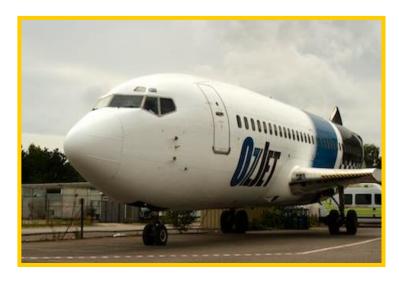

Our Boeing B737 Trainer Aircraft - we can supply similar aircraft and/or cut down sections & sizes i.e. cut to floor etc., including mock-ups & actual Flight Deck sections these can made to specific requests based on our own B737 Flight Deck shown above.

We can also provide CEET's/CST's on B737 options.