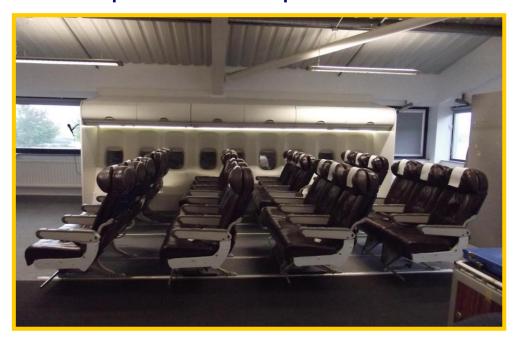

#### Other examples of Half Mock-up Cabins & Check-in Areas

Example of a leather four row mock-up cabin Gravity Conveyor + LED/Scales

Two examples of check-in areas (one with mock-up cabin) in a larger base-room These are just a few of the 114 mock-up examples we have built over the last 27 years.