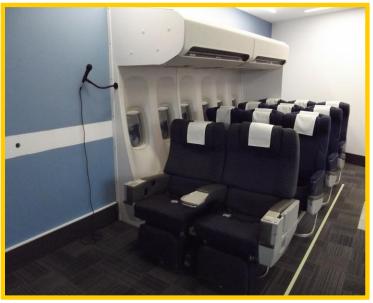

### More examples of Half Mock-up Cabins & Check-in Areas

Example of a four row mock-up cabin and central aisle within a classroom

Larger Half Mock-up Two Class Cabin + Check-in Set-up with Security Arch

#### Other examples of Half Mock-up Cabins & Check-in Areas

Example of a leather four row mock-up cabin Gravity Conveyor + LED/Scales

Two examples of check-in areas (one with mock-up cabin) in a larger base-room These are just a few of the 114 mock-up examples we have built over the last 27 years.