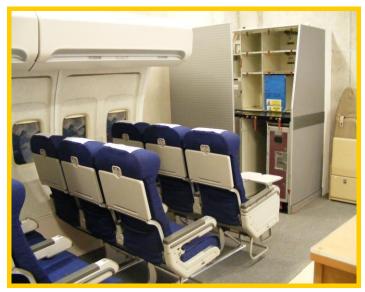

Example of a larger mock-up across a classroom – we can provide these fully built, delivered and installed to worldwide destinations

Other mock-up cabin options in smaller classrooms with two class seating

### More examples of Half Mock-up Cabins & Check-in Areas

Example of a four row mock-up cabin and central aisle within a classroom

Larger Half Mock-up Two Class Cabin + Check-in Set-up with Security Arch